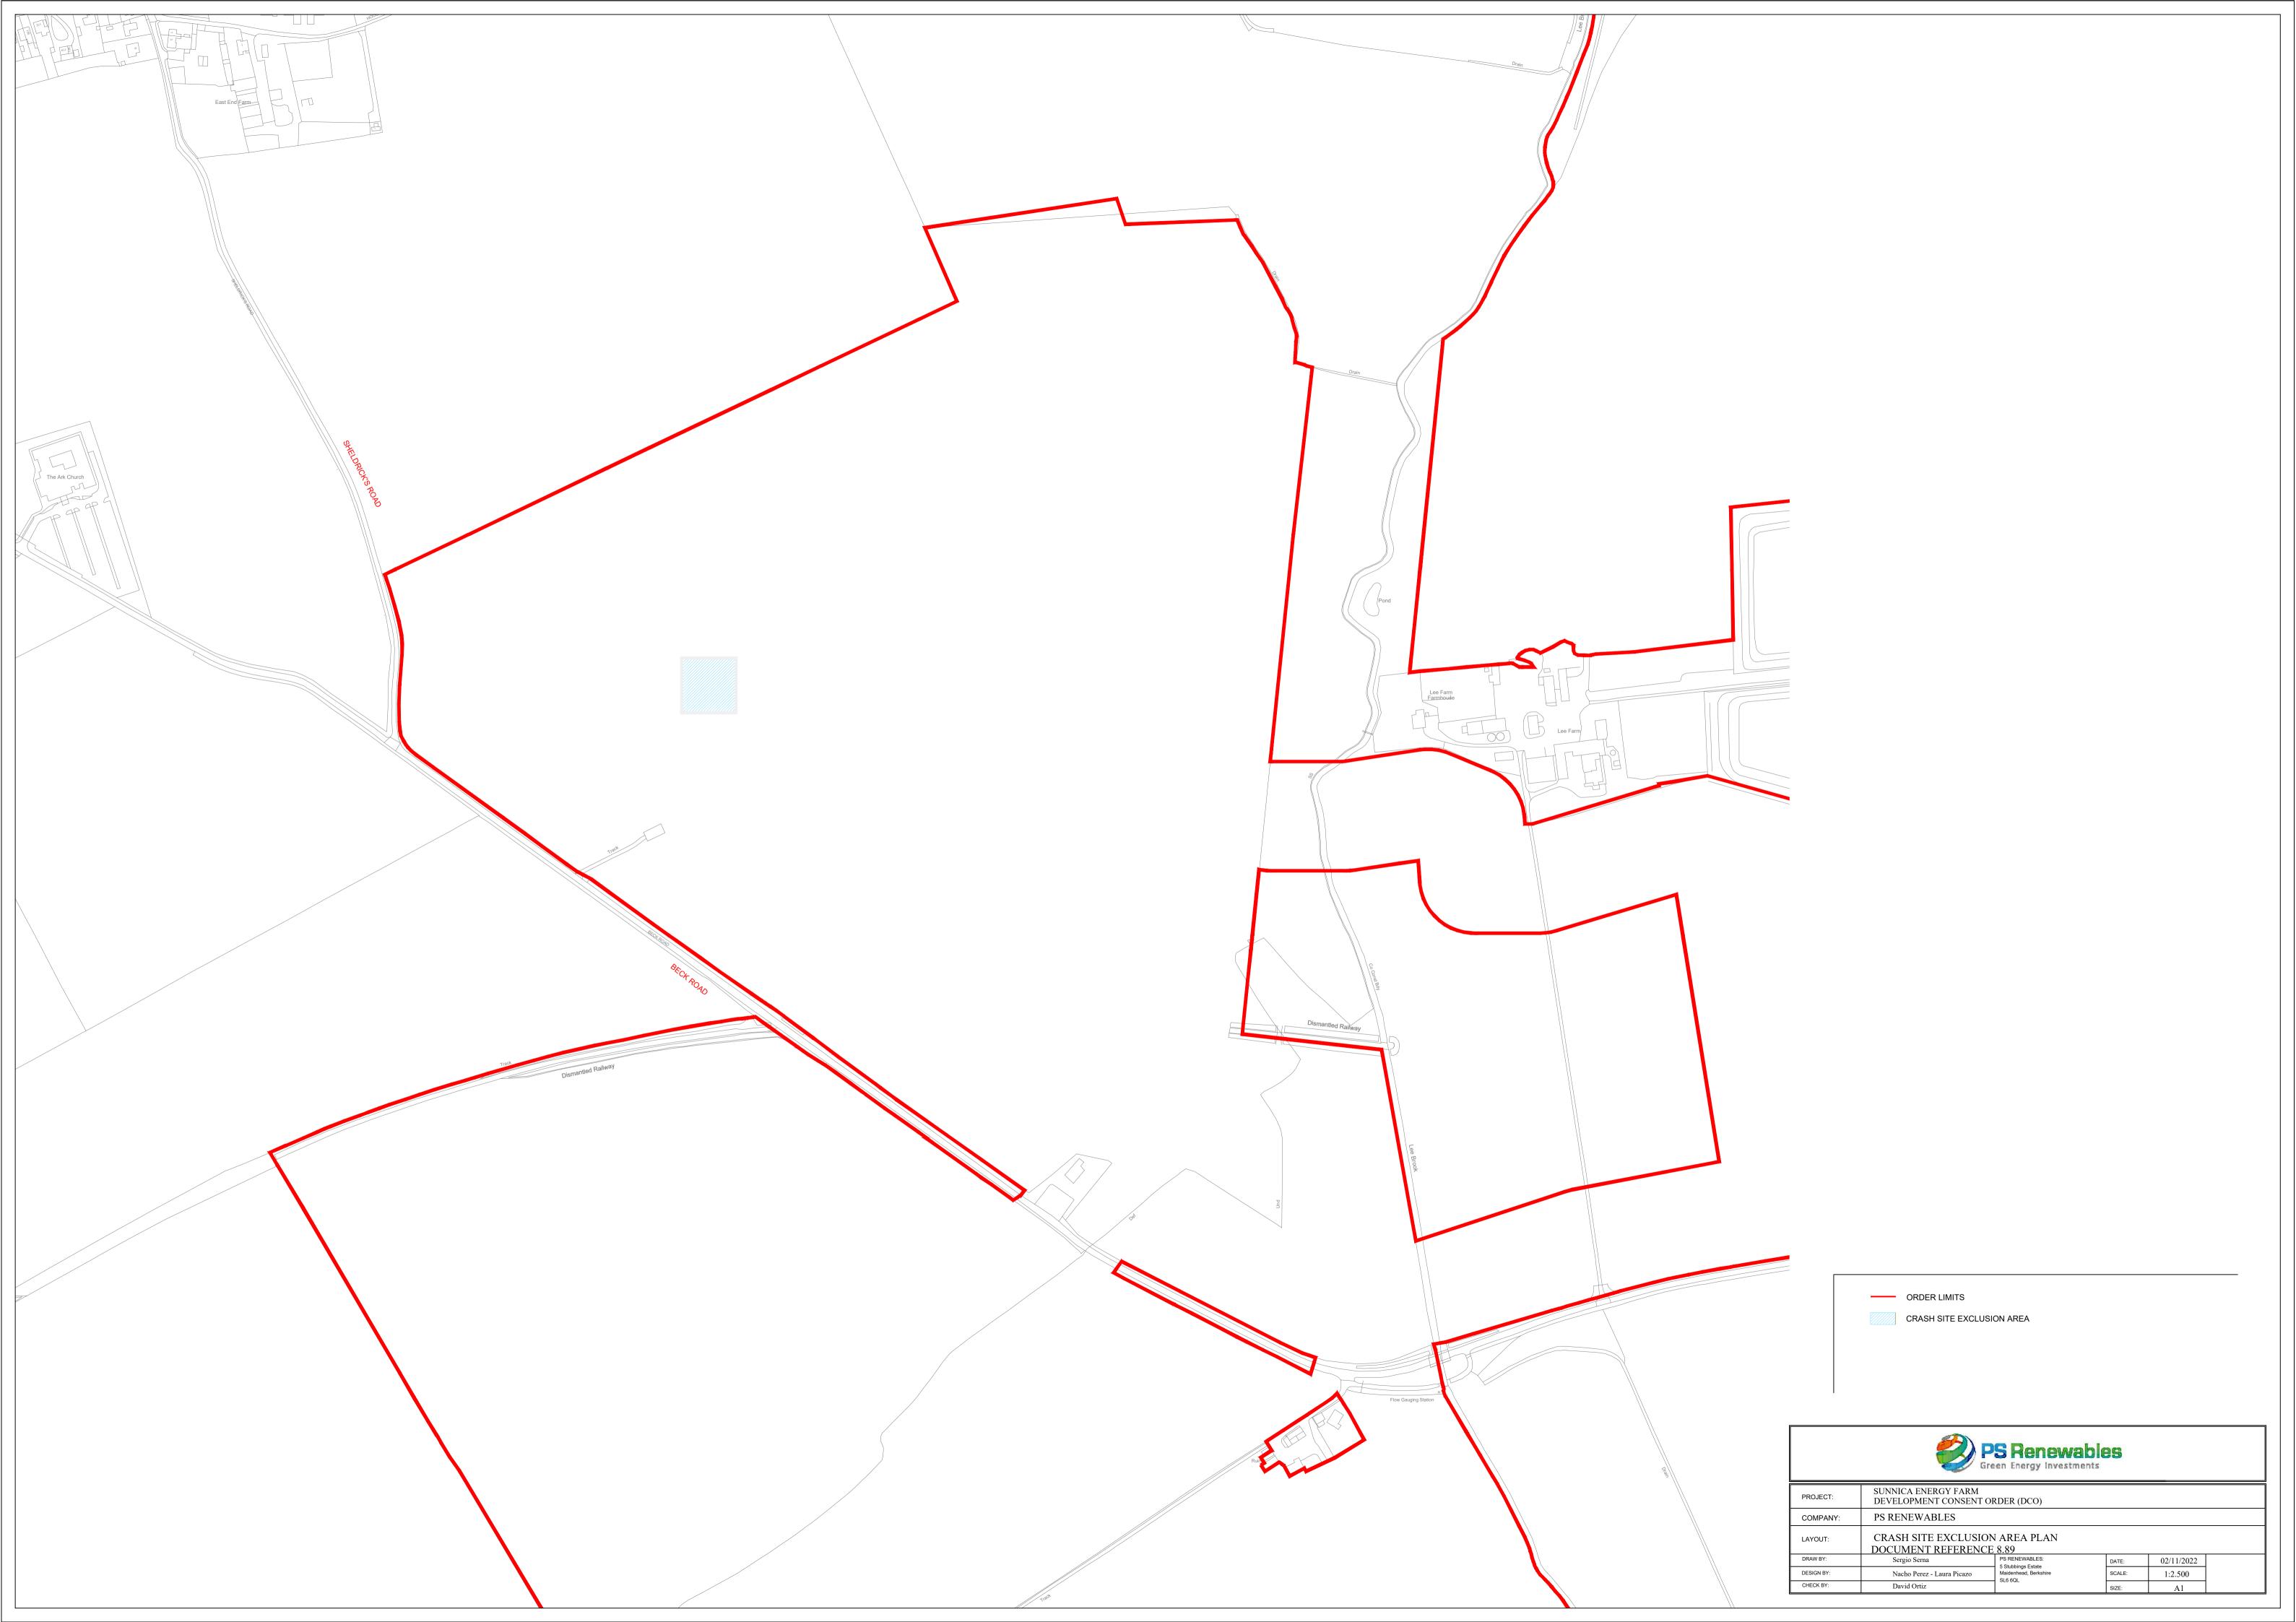

## SUNNICA ENERGY FARM

EN010106

8.89 Crash site exclusion area plan

Planning Act 2008

Infrastructure Planning (Examination Procedure) Rules 2010

### 8.89 Crash site exclusion area plan

| Planning Inspectorate Scheme Reference | EN010106                         |
|----------------------------------------|----------------------------------|
| Application Document Reference         | EN010106/APP/8.89                |
| Author                                 | Sunnica Energy Farm Project Team |